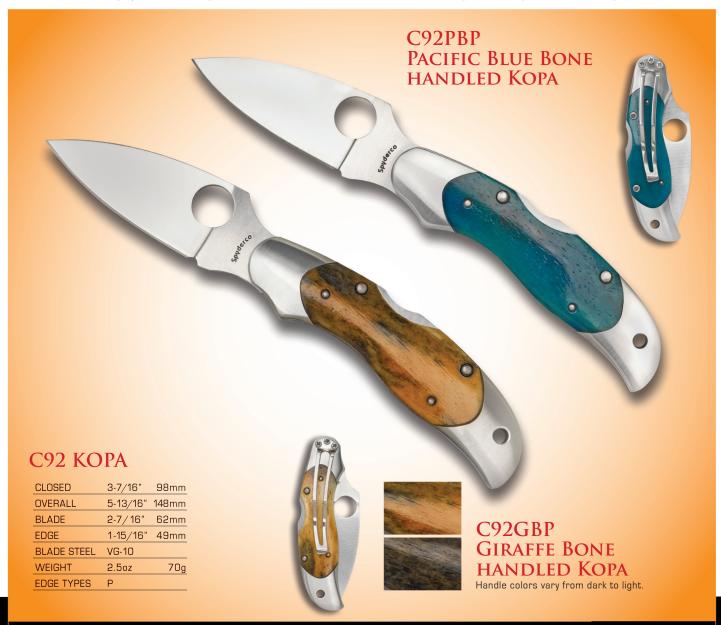

## C92 KOPA LIMITED RUN SERIES

## C92 KOPAS LIMITED RUN

- **★ David Boye Dent**
- Right hand tip-down carry

Prices vary with different model handle materials.

All models are available in limited quantities.

Contact your Spyderco representative for availability.

\* Giraffe Bone colors vary widely from dark to light. Each knife is unique and special color requests unfortunately cannot be accommodated.

Crafted For Life

820 Spyderco Way Golden, Colorado 80403 U.S.A.