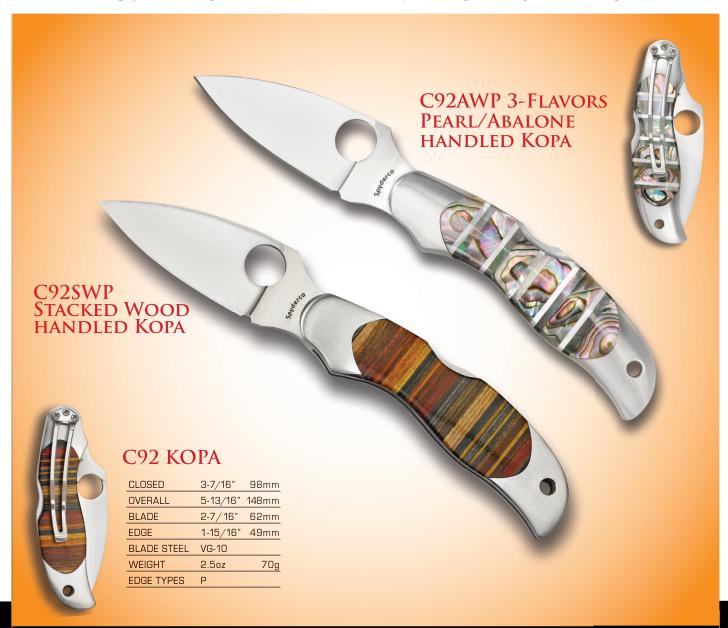

## C92 KOPA LIMITED RUN SERIES

## C92 KOPAS LIMITED RUN

In 2005 Spyderco released an ongoing series of dressy folding knives we call our Kopa Series. The series offers the same pattern gent's folder with a different handle material inlay, four times per year. Production of each handle material is limited to 600 pieces. Kopa's stainless handles come inlayed with unique and often exotic materials. They are bioengineered to fit the hand with expansion points holding the palm in contact with the handle. Both stylish and utilitarian, the leaf shaped blades feature a spine cusp, mid-positioned back lock and silhouette, low profile, steel pocket carry clip.

- ₩ Flat-ground Blade
- ★ David Boye Dent
- Right hand tip-down carry

Prices vary with different model handle materials.

All models are available in limited quantities.

Contact your Spyderco representative for availability.